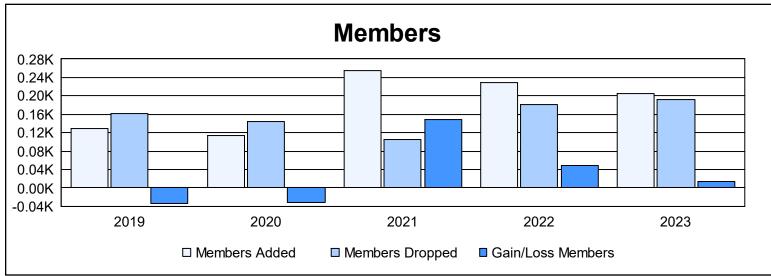

District 60 B As of June 2023 Cumulative

| Year      | New<br>Clubs | Dropped<br>Clubs | Gain/<br>Loss<br>Clubs | New<br>Members | Charter<br>Members | Reinstate<br>Members | Transfer<br>Members | Total<br>Member<br>Added | Total<br>Members<br>Dropped | Gain/<br>Loss<br>Members |
|-----------|--------------|------------------|------------------------|----------------|--------------------|----------------------|---------------------|--------------------------|-----------------------------|--------------------------|
| 2018-2019 | 1            | 1                | 0                      | 89             | 30                 | 7                    | 2                   | 128                      | 162                         | -34                      |
| 2019-2020 | 0            | 0                | 0                      | 108            | 0                  | 4                    | 2                   | 114                      | 145                         | -31                      |
| 2020-2021 | 0            | 0                | 0                      | 250            | 0                  | 4                    | 1                   | 255                      | 106                         | 149                      |
| 2021-2022 | 1            | 3                | -2                     | 180            | 35                 | 9                    | 5                   | 229                      | 181                         | 48                       |
| 2022-2023 | 0            | 0                | 0                      | 148            | 2                  | 49                   | 6                   | 205                      | 192                         | 13                       |
| Average   | 0            | 1                | 0                      | 155            | 13                 | 15                   | 3                   | 186                      | 157                         | 29                       |